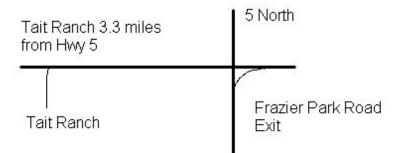

## STARTS AT 11:00 AM

The Tait Ranch is located about 38 miles north of Magic Mountain on Hwy 5 north. Take the Frazier Park Road exit, go 3.3 miles west to the race site on the left. Gas at Frazier Park off ramp.